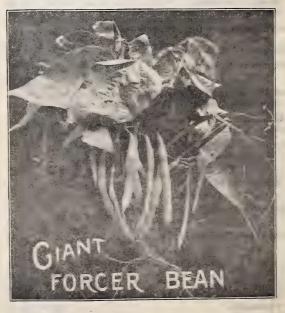

n                           |           | 25     | 65            | . 2 | 25  |
|   | Large Late Drumhead              |           | 20     | 60            | 2   |     |
|   | Dreer's Selected Flat Dut        |           | 25     | 75            | 2 : | 25  |
|   | Danish Ball Head (Holland        |           | 25     | 65            | 2   | •   |
| 1 | Dreer's Crystal Summer S         | avov      | 25     | 75            | 2   |     |
|   | Perfection Drumhead Sav          | VOV       | 20     | 65            | 2   |     |
| ĺ | Mammoth Rock Red                 | , og .    | 20     | 65            | 2   |     |
|   | manimoth Rock Red                |           | 20     | 9             | -   | -5  |
|   |                                  |           |        |               |     |     |



7 00

6 60

1 75

1 65

1 00

| •                                                         |          | WHOL.      | esale         |
|-----------------------------------------------------------|----------|------------|---------------|
| CAULIFLOWER. 4                                            | Oz.      | Oz,        | 1/4 - lb.     |
| 74                                                        | 50       | \$5 OO     | \$15 00       |
| Dreer's Selected Early Erfurt                             | 75       |            |               |
| Early Snowball                                            | 65       | 2 25       | 7 50          |
| Early Dwarf Erfurt                                        | 50       | 1 50       | 5 00          |
| CARROT.